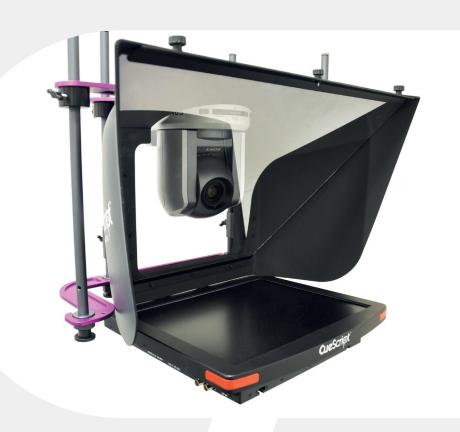

# CueScript PTZ Prompter Systems

Until now using a prompter display with a PTZ camera restricted the operation of the PTZ, as these cameras are not designed to work with prompting units.

CueScript has set about to turn this problem on its head... literally!

# CueScript PTZ Prompter Systems

With a patent pending, CueScript has developed a unique mounting system whereby the PTZ camera mounts upside down in the top of a specially designed prompter hood.

Mounting the system in this way removes the operational limitations of a PTZ camera within a prompter; the PTZ has greater movement in the shots it can achieve.

An additional bonus is that using a prompter with a PTZ camera no longer requires high payload taking, expensive tripods, as the CueScript PTZ Mount makes using a lighting stand possible.

- Unique patent pending mounting system increases the operational movement of a PTZ camera within a prompter.
- Available with a choice of 15", 17" or 19" CueScript monitors.
- Wall-mount version also available.

# Included in the **CueScript PTZ Prompter System:**

**CueScript PTZ Mount** for tripod and lighting stand (CSMPTZ)

CueScript PTZ Hood (CSHPTZ)

**CueScript Monitor** (EMC15, EMC17, CSM15, CSM17 or CSM19)