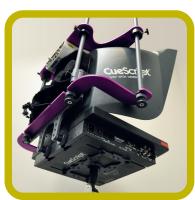

# CueScript PTZ Prompter Systems

With a patent pending, CueScript has developed a unique mounting system whereby the PTZ camera mounts upside down in the top of a specially designed prompter hood.

Mounting the system in this way removes the operational limitations of a PTZ camera within a prompter; the PTZ has greater movement in the shots it can achieve.

An additional bonus is that using a prompter with a PTZ camera no longer requires high payload taking, expensive tripods, as the CueScript PTZ Mount makes using a lighting stand possible.

- Unique patent pending mounting system increases the operational movement of a PTZ camera within a prompter.
- Available with a choice of 15", 17" or 19" CueScript monitors.
- Wall-mount version also available.