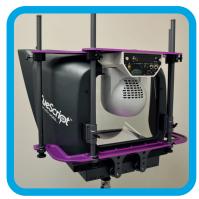

# CueScript PTZ Prompter Systems

With a patent pending, CueScript has developed a unique mounting system whereby the PTZ camera mounts upside down in the top of a specially designed prompter hood.

Mounting the system in this way removes the operational limitations of a PTZ camera within a prompter; the PTZ has greater movement in the shots it can achieve.

An additional bonus is that using a prompter with a PTZ camera no longer requires high payload taking, expensive tripods, as the CueScript PTZ Mount makes using a lighting stand possible.

- Unique patent pending mounting system increases the operational movement of a PTZ camera within a prompter.
- Available with a choice of 15", 17" or 19" CueScript monitors.
- Wall-mount version also available.